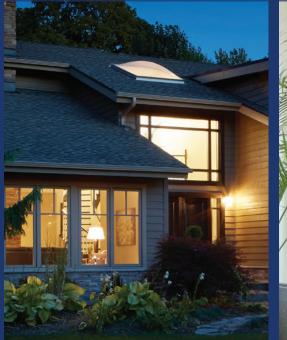

#### ARCHITECTURAL PLUS SERIES

**Architectural** 

The Architectural Plus Series combines a deeper 4-9/16" frame along with Super Spacer<sup>™</sup> technology to provide one of the best thermal performances in the industry. This window is Health-Smart certified and come standard with stainless steel hardware and components.