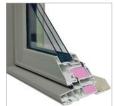

#### STANDARD FEATURES

- Sturdy extruded vinyl construction
- Multi hollow chamber design
- Fusion welded frame and sash
- Fade resistant vinyl
- Super Spacer™ warm edge glass spacer
- Multi-point security locking system on 22" windows and higher
- Folding nested hardware
- Corrosion resistant screens

#### ARCHITECTURAL PLUS SERIES

**Architectural** 

The Architectural Plus Series combines a deeper 4-9/16" frame along with Super Spacer<sup>™</sup> technology to provide one of the best thermal performances in the industry. This window is Health-Smart certified and come standard with stainless steel hardware and components.

### HIGH PERFORMANCE PACKAGE (HPP) (available on Uniquood Plus and Architectural Plus)

Our High Performance Package consists of Triple Glass, Double Low-E glazing and a Foam Filled Frame to provide the highest energy efficiency rating of any window we produce. Upgrade to the HPP and improve your energy efficiency by up to 45%.