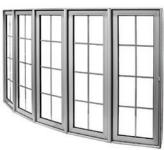

#### ARCHITECTURAL PLUS SERIES

**Architectural** 

The Architectural Plus Series combines a deeper 4-9/16" frame along with Super Spacer<sup>™</sup> technology to provide one of the best thermal performances in the industry. This window is Health-Smart certified and come standard with stainless steel hardware and components.