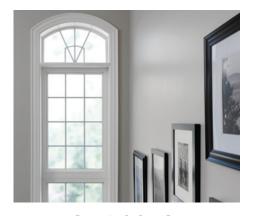

#### **CLASSIC PLUS SERIES**

Our Classic Plus Series combines great performance with value and economy. It offers the ultimate combination of energy efficiency, performance and ease of operation.

#### STANDARD FEATURES

- Sturdy extruded vinyl construction
- Multi hollow chamber design
- Fusion welded frame and sash
- Fade resistant vinyl
- Super Spacer™ warm edge glass spacer
- Multi-point security locking system on 22" windows and higher
- Folding nested hardware
- Corrosion resistant screens