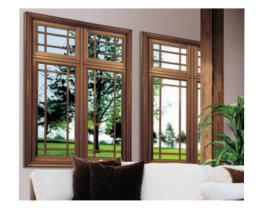

#### **CLASSIC PLUS SERIES**

Our Classic Plus Series combines great performance with value and economy. It offers the ultimate combination of energy efficiency, performance and ease of operation.

#### ARCHITECTURAL PLUS SERIES

**Architectural** 

The Architectural Plus Series combines a deeper 4-9/16" frame along with Super Spacer<sup>™</sup> technology to provide one of the best thermal performances in the industry. This window is Health-Smart certified and come standard with stainless steel hardware and components.

### **UNIQWOOD PLUS SERIES**

Award winning and patented design. Enjoy the warmth and beauty of wood on the inside with the maintenance free features of vinyl on the outside. Choose between Oak, Pine, Cherry, Mahogany and Walnut in all of your home or selected rooms without any change of appearance to the exterior.