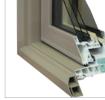

#### STANDARD FEATURES

- Sturdy extruded vinyl construction
- Multi hollow chamber design
- Fusion welded frame and sash
- Fade resistant vinyl
- Super Spacer™ warm edge glass spacer
- Multi-point security locking system on 22" windows and higher
- Folding nested hardware
- Corrosion resistant screens

#### ARCHITECTURAL PLUS SERIES

**Architectural** 

The Architectural Plus Series combines a deeper 4-9/16" frame along with Super Spacer<sup>™</sup> technology to provide one of the best thermal performances in the industry. This window is Health-Smart certified and come standard with stainless steel hardware and components.

### HIGH PERFORMANCE PACKAGE (HPP) (available on Uniquood Plus and Architectural Plus)

Our High Performance Package consists of Triple Glass, Double Low-E glazing and a Foam Filled Frame to provide the highest energy efficiency rating of any window we produce. Upgrade to the HPP and improve your energy efficiency by up to 45%.